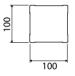

### **ZOID BOLLARD**

| Product Order Code | System Power | Dimensions                  |
|--------------------|--------------|-----------------------------|
| 1872               | 10W          | LXW=100mmX100mm<br>H=1000mm |