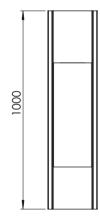

### **ZOID BOLLARD**

| Product Order Code | System Power | Dimensions                  |
|--------------------|--------------|-----------------------------|
| 1872               | 10W          | LXW=100mmX100mm<br>H=1000mm |