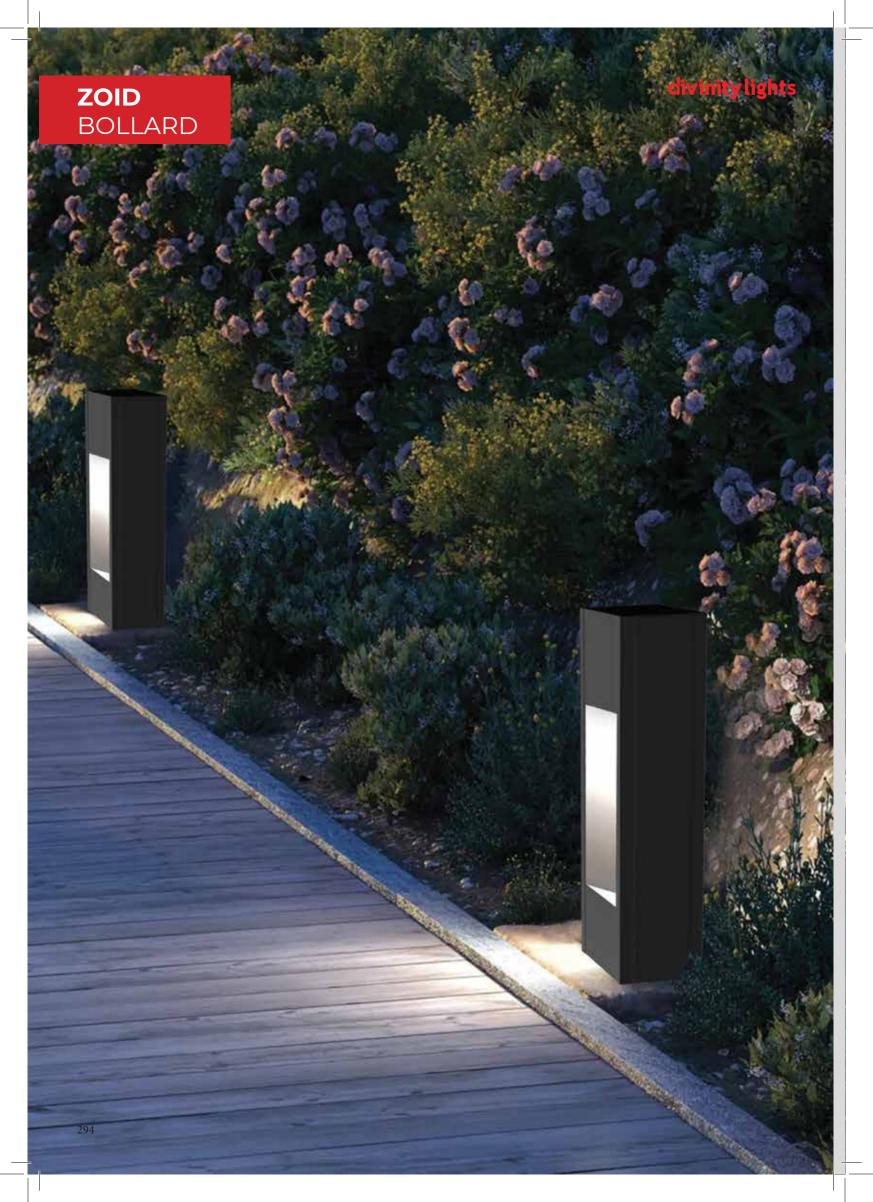

### **ZOID BOLLARD**

Zoid Bollard fixture has:

- Luminaire housing of Aluminium
- IP66, High Ingress Protection against dust & moisture
- Flicker free operation for eye protection
- Energy-efficient LED with high colour rendering
- The built quality ensures long and maintenance free service life
- Optimum for every outdoor space including society parks, streets, educational institutes, and pathways
- Garden & pathway luminaires create pleasant light distribution with a high degree of visual comfort
- $\bullet~$  LED bollard, designed to provide radially symmetric light emission of 360  $^{\circ}$
- Sustainable LED technology offers durability and optimal light output with low power consumption

### **ZOID BOLLARD**

| Product Order Code | System Power | Dimensions                  |
|--------------------|--------------|-----------------------------|
| 1872               | 10W          | LXW=100mmX100mm<br>H=1000mm |